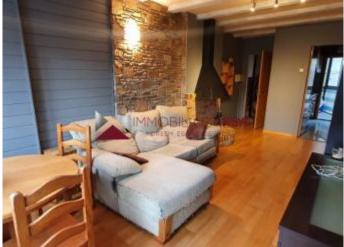

Principality of Andorra / Canillo / Soldeu

- Surface: 65.00 m<sup>2</sup> - Bedrooms: 2 - Bathrooms: 1

260,000 €

Reference: K574/100/44

Cozy fully furnished and equipped attic of 65 m<sup>2</sup> consisting of: 2 bedrooms with built-in wardrobes (1 double 1 single), complete bathroom with shower and closed kitchen equipped with laundry, Due to its location this property enjoys a lot of sun and good views. The heating is electric. The building does not have a lift (2nd floor) or a parking space. Completely exterior floor. Ideal for those who want to live close to nature and the ski slopes of Grandvalira.