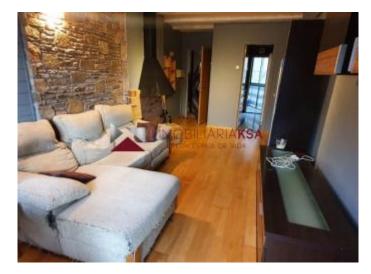

Principality of Andorra / Canillo / Soldeu

- Surface: 65.00 m<sup>2</sup> - Bedrooms: 2 - Bathrooms: 1

260,000 €

Reference: K574/100/44

Cozy fully furnished and equipped attic of 65 m<sup>2</sup> consisting of: 2 bedrooms with built-in wardrobes (1 double 1 single), complete bathroom with shower and closed kitchen equipped with laundry, Due to its location this property enjoys a lot of sun and good views. The heating is electric. The building does not have a lift (2nd floor) or a parking space. Completely exterior floor. Ideal for those who want to live close to nature and the ski slopes of Grandvalira.